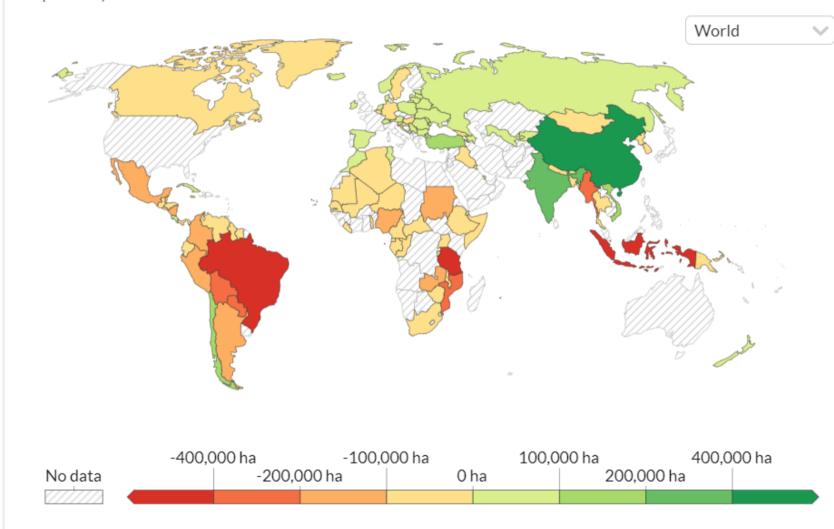

### Annual change in forest area, 2015

Net change in forest area measures forest expansion (either through afforestation or natural expansion) minus deforestation

Source: UN Food and Agriculture Organization (FAO). Forest Resources Assessment. Note: The UN FAO publish forest data as the annual average on 10- or 5-year timescales. OurWorldInData.org/forests-and-deforestation • CC BY

# The UN FAO estimate that 10 million hectares of forest were cut down each year.

THE LOSS OF TREES AND OTHER
VEGETATION CAN CAUSE CLIMATE
CHANGE, DESERTIFICATION, SOIL
EROSION, FEWER CROPS, FLOODING,
INCREASED GREENHOUSE GASES IN THE
ATMOSPHERE, AND A HOST OF PROBLEMS
FOR INDIGENOUS PEOPLE.