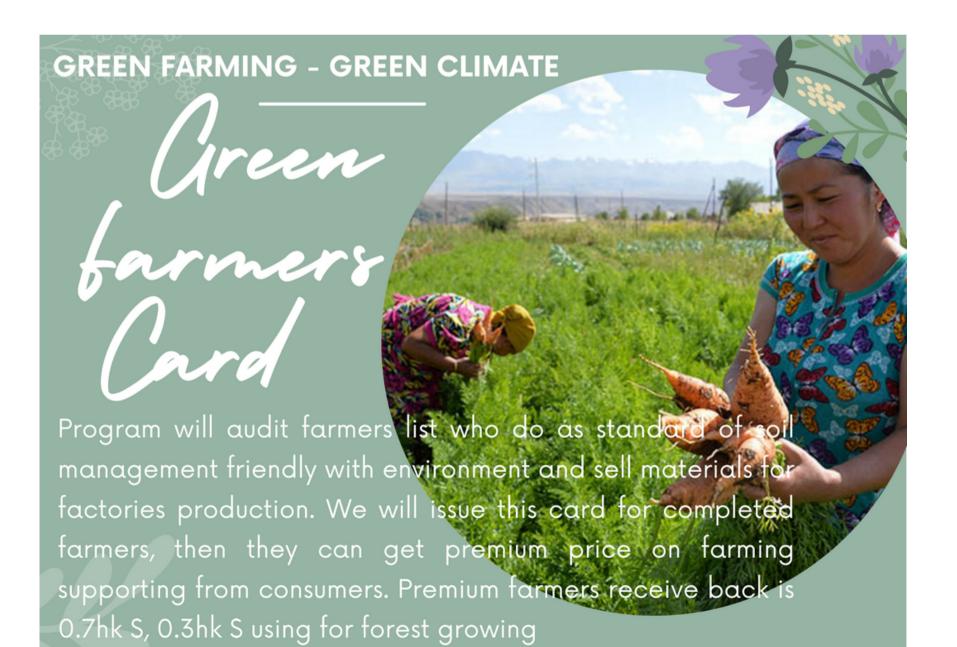

### Soil management for farmer management

- using cover crops, compost and/or manures
  - reducing tillage
  - avoiding traffic on wet soils
- maintaining soil cover with plants and/or mulches